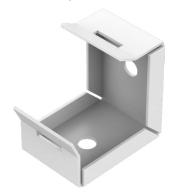

# LLED8600-CMC-MC-1

INSTALLATION



#### Perspective View



# Assembled End View



### UNASSEMBLED APPLICATIONS

- Measure area where luminaire will be installed. Use a laser line to create a reference line along installation area, ensuring consistent alignment of mounting clips. Mark location where each mounting clip will be installed along reference line.
- Use 1 mounting clip every 2', rounded up.
  Note: For vertical applications, use a stopper at the bottom to prevent fixture from sliding.

Example 1: Individual run of 8'.







 Lay mounting clips along reference line and pre-drill using an appropriate drill bit for surface and screw size. Recommended: 8/32 x 1" screw.
 Note: Allow 0.25" clearance for lateral expansion of assembled mounting clips. Only install mounting clips on flat, even surfaces.

4. Screw mounting clips to surface, the