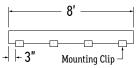

Example 1: Individual run of 8'.

 Lay mounting clips along reference line and pre-drill using an appropriate drill bit for surface and screw size. Recommended: 8/32 x 1" screw.
 Note: Allow 0.25" clearance for lateral expansion of assembled mounting clips. Only install mounting clips on flat, even surfaces.

2. Use 1 mounting clip every 2', rounded up.

**Note:** For vertical applications, use a stopper at the bottom to prevent fixture from sliding. **Example 1:** Individual run of 8'.