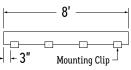

Example 1: Individual run of 8'.

 Lay mounting clips along reference line and pre-drill using an appropriate drill bit for surface and screw size. Recommended: 8/32 x 1" screw.
 Note: Allow 0.25" clearance for lateral expansion of assembled mounting clips. Only install mounting clips on flat, even surfaces.

2. Use 1 mounting clip every 2', rounded up.

**Note:** For vertical applications, use a stopper at the bottom to prevent fixture from sliding. **Example 1:** Individual run of 8'.