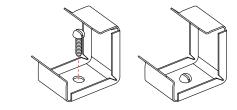

#### Perspective View

# Assembled End View

4. Screw mounting clips to surface, then snap luminaire into mounting clips.