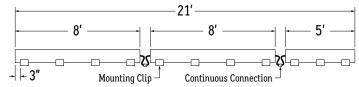

## **ASSEMBLED APPLICATIONS**

 Measure area where luminaire will be installed. Use a laser line to create a reference line along installation area, ensuring consistent alignment of mounting clips. Mark location where each mounting clip will be installed along reference line.

2. Use 1 mounting clip every 2', rounded up.

**Note:** For vertical applications, use a stopper at the bottom to prevent fixture from sliding. **Example 1:** Individual run of 8'.