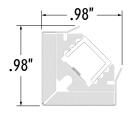

# LLED8600-CMC-MC-1

INSTALLATION



#### Perspective View



# Assembled End View



### UNASSEMBLED APPLICATIONS

- Measure area where luminaire will be installed. Use a laser line to create a reference line along installation area, ensuring consistent alignment of mounting clips. Mark location where each mounting clip will be installed along reference line.
- Use 1 mounting clip every 2', rounded up.
  Note: For vertical applications, use a stopper at the bottom to prevent fixture from sliding.

Example 1: Individual run of 8'.







 Lay mounting clips along reference line and pre-drill using an appropriate drill bit for surface and screw size. Recommended: 8/32 x 1" screw.
 Note: Allow 0.25" clearance for lateral expansion of assembled mounting clips. Only install mounting clips on flat, even surfaces.

4. Screw mounting clips to surface, then snap luminaire into mo