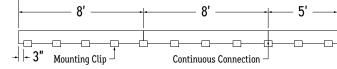

### UNASSEMBLED APPLICATIONS

- Measure area where luminaire will be installed. Use a laser line to create a reference line along installation area, ensuring consistent alignment of mounting clips. Mark location where each mounting clip will be installed along reference line.
- Use 1 mounting clip every 2', rounded up.
  Note: For vertical applications, use a stopper at the bottom to prevent fixture from sliding.

Example 1: Individual run of 8'.

 Lay mounting clips along reference line and pre-drill using an appropriate drill bit for surface and screw size. Recommended: 8/32 x 1" screw.
 Note: Allow 0.25" clearance for lateral expansion of assembled mounting clips. Only install mounting clips on flat, even surfaces.

2. Use 1 mounting clip every 2', rounded up.

**Note:** For vertical applications, use a stopper at the bottom to prevent fixture from sliding. **Example 1:** Individual run of 8'.