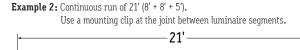

2. Use 1 mounting clip every 2', rounded up.

**Note:** For vertical applications, use a stopper at the bottom to prevent fixture from sliding. **Example 1:** Individual run of 8'.