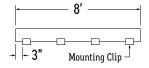

## **UNASSEMBLED APPLICATIONS**

- Measure area where luminaire will be installed. Use a laser line to create a reference line along installation area, ensuring consistent alignment of mounting clips. Mark location where each mounting clip will be installed along reference line.
- 2. Use 1 mounting clip every 2', rounded up.

Note: For vertical applications, use a stopper at the bottom to prevent fixture from sliding.

Example 1: Individual run of 8'.

**Example 2:** Continuous run of 21' (8' + 8' + 5').

Use a mounting clip at the joint between luminaire segments.

Lay mounting clips along reference line and pre-drill using an appropriate drill bit for surface and screw size. Recommended: 8/32 x 1" screw.

**Note:** Allow 0.25" clearance for lateral expansion of assembled mounting clips. Only install mounting clips on flat, even surfaces.