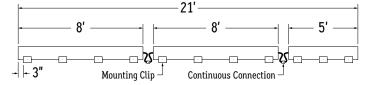

Note: For vertical applications, use a stopper at the bottom to prevent fixture from sliding.

Example 1: Individual run of 8'.

**Example 2:** Continuous run of 21' (8' + 8' + 5').

Use a mounting clip at the joint between luminaire segments.

Note: For vertical applications, use a stopper at the bottom to prevent fixture from sliding.

**Example 1:** Individual run of 8'.

**Example 2:** Continuous run of 21' (8' + 8' + 5').

Apply the 1 mounting clip per 2' rule to each luminaire segment.