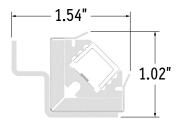

## LLED8600-CMC-MC-2

INSTALLATION

## Perspective View



Assembled End View



## **UNASSEMBLED APPLICATIONS**

- Measure area where luminaire will be installed. Use a laser line to create a reference line along installation area, ensuring consistent alignment of mounting clips. Mark location where each mounting clip will be installed along reference line.
- 2. Use 1 mounting clip every 2', rounded up.

Note: For vertical applications, use a stopper at the bottom to prevent fixture from sliding.

Example 1: Individual run of 8'.



**Example 2:** Continuous run of 21' (8' + 8' + 5').

Use a mounting clip at the joint between luminaire segments.



Lay mounting clips along reference line and pre-drill using an appropriate drill bit for surface and screw size. Recommended: 8/32 x 1" screw.

**Note:** Allow 0.25" clearance for lateral expansion of assembled mounting c