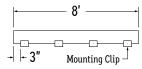

Note: For vertical applications, use a stopper at the bottom to prevent fixture from sliding.

Example 1: Individual run of 8'.

**Example 2:** Continuous run of 21' (8' + 8' + 5').

Use a mounting clip at the joint between luminaire segments.

Note: For vertical applications, use a stopper at the bottom to prevent fixture from sliding.

**Example 1:** Individual run of 8'.

**Example 2:** Continuous run of 21' (8' + 8' + 5').

Apply the 1 mounting clip per 2' rule to each luminaire segment.