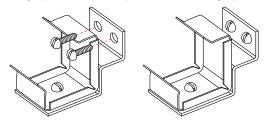

lation area, ensuring consistent alignment of mounting clips. Mark location where each mounting clip will be installed along reference line.
- 2. Use 1 mounting clip every 2', rounded up.

Note: For vertical applications, use a stopper at the bottom to prevent fixture from sliding.

Example 1: Individual run of 8'.



**Example 2:** Continuous run of 21' (8' + 8' + 5').

Use a mounting clip at the joint between luminaire segments.



Lay mounting clips along reference line and pre-drill using an appropriate drill bit for surface and screw size. Recommended: 8/32 x 1" screw.

**Note:** Allow 0.25" clearance for lateral expansion of assembled mounting clips. Only install mounting clips on flat, even surfaces.

**4.** Screw mounting clips to surface, then snap luminaire into mounting clips.



## **ASSEMBLED APPLICATIONS**

- Measure area where luminaire will be installed. Use a laser line to create a reference line along installation area, ensuring consistent alignment of mounting clips. Mark location where each mounting clip will be installed along reference line.
- 2. Use 1 mounting clip every 2', rounded up.

Note: For vertical applications, use a stopper at the bottom to prevent fixture from sliding.

**Example 1:** Individual run of 8'.



**Example 2:** Continuous run of 21' (8' + 8' + 5').

Apply the 1 mounting clip per 2' rule to each luminaire segment.





2820 E. Gretta Lane, Anaheim, CA 92806
ph. 800 921 CALL (2254) Lfv. 714 535 7902 Linfo@calilighting.com Lealilie

ph. 800.921.CALI (2254) | fx. 714.535.7902 | info@calilighting.com | calilighting.com  $\circ$  CAL