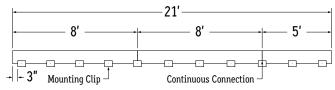

Note: For vertical applications, use a stopper at the bottom to prevent fixture from sliding.

Example 1: Individual run of 8'.

**Example 2:** Continuous run of 21' (8' + 8' + 5').

Use a mounting clip at the joint between luminaire segments.

Note: For vertical applications, use a stopper at the bottom to prevent fixture from sliding.

**Example 1:** Individual run of 8'.

**Example 2:** Continuous run of 21' (8' + 8' + 5').

Apply the 1 mounting clip per 2' rule to each luminaire segment.