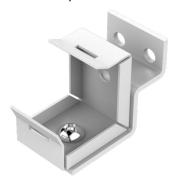

## LLED8600-CMC-MC-2

INSTALLATION

## Perspective View



Assembled End View



## **UNASSEMBLED APPLICATIONS**

- Measure area where luminaire will be installed. Use a laser line to create a reference line along installation area, ensuring consistent alignment of mounting clips. Mark location where each mounting clip will be installed along reference line.
- 2. Use 1 mounting clip every 2', rounded up.

Note: For vertical applications, use a stopper at the bottom to prevent fixture from sliding.

Example 1: Individual run of 8'.



**Example 2:** Continuous run of 21' (8' + 8' + 5').

Use a mounting clip at the joint between luminaire segments.



Lay mounting clips along reference line and pre-drill using an appropriate drill bit for surface and screw size. Recommended: 8/32 x 1" screw.

**Note:** Allow 0.25" clearance for lateral expansion o