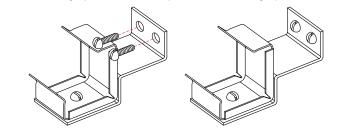

ED APPLICATIONS

- Measure area where luminaire will be installed. Use a laser line to create a reference line along installation area, ensuring consistent alignment of mounting clips. Mark location where each mounting clip will be installed along reference line.
- Use 1 mounting clip every 2', rounded up.
  Note: For vertical applications, use a stopper at the bottom to prevent fixture from sliding.

Example 1: Individual run of 8'.







 Lay mounting clips along reference line and pre-drill using an appropriate drill bit for surface and screw size. Recommended: 8/32 x 1" screw.
 Note: Allow 0.25" clearance for lateral expansion of assembled mounting clips. Only install mounting clips on flat, even surfaces.

4. Screw mounting clips to surface, then snap luminaire into mounting clips.



## **ASSEMBLED APPLICATIONS**

 Measure area where luminaire will be installed. Use a laser line to create a reference line along installation area, ensuring consistent alignment of mounting clips. Mark location where each mounting clip will be installed along reference line.

Use 1 mounting clip every 2', rounded up.
 Note: For vertical applications, use a stopper at the bottom to prevent fixture from sliding.

**Example 1:** Individual run of 8'.







### CALIFORNIA ACCENT LIGHTING, INC.

2820 E. Gretta Lane, Anaheim, CA 92806 ph. 800.921.CALI (2254) | fx. 714.535.7902 | info@calilighting.com | calilighting.com © CALI. All rights reserved. CALI reserves the right to make changes or withdraw specifications without prior notice. This document is issued in strict confidence on condition