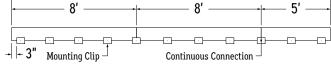

Use 1 mounting clip every 2', rounded up.
 Note: For vertical applications, use a stopper at the bottom to prevent fixture from sliding.

**Example 1:** Individual run of 8'.