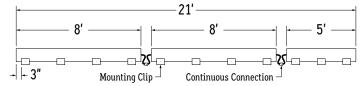

## **ASSEMBLED APPLICATIONS**

 Measure area where luminaire will be installed. Use a laser line to create a reference line along installation area, ensuring consistent alignment of mounting clips. Mark location where each mounting clip will be installed along reference line.

Use 1 mounting clip every 2', rounded up.
 Note: For vertical applications, use a stopper at the bottom to prevent fixture from sliding.

**Example 1:** Individual run of 8'.