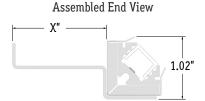

## **ASSEMBLED APPLICATIONS**

 Measure area where luminaire will be installed. Use a laser line to create a reference line along installation area, ensuring consistent alignment of mounting clips. Mark location where each mounting clip will be installed along reference line.

Use 1 mounting clip every 2', rounded up.
 Note: For vertical applications, use a stopper at the bottom to prevent fixture from sliding.

**Example 1:** Individual run of 8'.