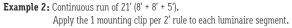

Example 1: Individual run of 8'.

 Lay mounting clips along reference line and pre-drill using an appropriate drill bit for surface and screw size. Recommended: 8/32 x 1" screw.
 Note: Allow 0.25" clearance for lateral expansion of assembled mounting clips. Only install mounting clips on flat, even surfaces.