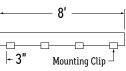

Example 1: Individual run of 8'.

 Lay mounting clips along reference line and pre-drill using an appropriate drill bit for surface and screw size. Recommended: 8/32 x 1" screw.
 Note: Allow 0.25" clearance for lateral expansion of assembled mounting clips. Only install mounting clips on flat, even surfaces.