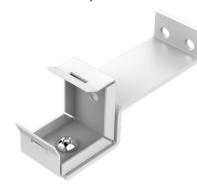

# LLED8600-CMC-MC-4-X

INSTALLATION



#### Perspective View





### UNASSEMBLED APPLICATIONS

- Measure area where luminaire will be installed. Use a laser line to create a reference line along installation area, ensuring consistent alignment of mounting clips. Mark location where each mounting clip will be installed along reference line.
- Use 1 mounting clip every 2', rounded up.
  Note: For vertical applications, use a stopper at the bottom to prevent fixture from sliding.

Example 1: Individual run of 8'.







 Lay mounting clips along reference line and pre-drill using an appropriate drill bit for surface and screw size. Recommended: 8/32 x 1" screw.
 Note: Allow 0.25" clearance for lateral expansion of assembled mounting clips. Only install mounting clips on flat, even surfaces.

4. Screw mounting clips to surface, then snap luminaire into