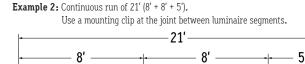

### UNASSEMBLED APPLICATIONS

- Measure area where luminaire will be installed. Use a laser line to create a reference line along installation area, ensuring consistent alignment of mounting clips. Mark location where each mounting clip will be installed along reference line.
- Use 1 mounting clip every 2', rounded up.
  Note: For vertical applications, use a stopper at the bottom to prevent fixture from sliding.

Use 1 mounting clip every 2', rounded up.
 Note: For vertical applications, use a stopper at the bottom to prevent fixture from sliding.

**Example 1:** Individual run of 8'.