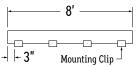

Example 1: Individual run of 8'.

 Lay mounting clips along reference line and pre-drill using an appropriate drill bit for surface and screw size. Recommended: 8/32 x 1" screw.
 Note: Allow 0.25" clearance for lateral expansion of assembled mounting clips. Only install mounting clips on flat, even surfaces.

Use 1 mounting clip every 2', rounded up.
 Note: For vertical applications, use a stopper at the bottom to prevent fixture from sliding.

**Example 1:** Individual run of 8'.