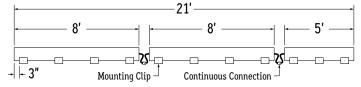

Note: For vertical applications, use a stopper at the bottom to prevent fixture from sliding.

Example 1: Individual run of 8'.

**Example 2:** Continuous run of 21' (8' + 8' + 5').

Use a mounting clip at the joint between luminaire segments.

**Note:** For vertical applications, use a stopper at the bottom to prevent fixture from sliding.

**Example 1:** Individual run of 8'.

**Example 2:** Continuous run of 21' (8' + 8' + 5').

Apply the 1 mounting clip per 2' rule to each luminaire segment.