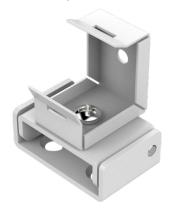

## Perspective View

3. Loosen set screw with included Allen Wrench and tilt top to reveal mounting holes.

Note: Do not remove Set Screw.

 Lay mounting clips along reference line and pre-drill using an appropriate drill bit for surface and screw size. Recommended: 8/32 x 1" screw.