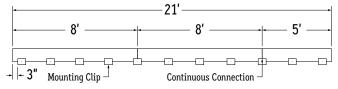

Note: For vertical applications, use a stopper at the bottom to prevent fixture from sliding.

Example 1: Individual run of 8'.

**Example 2:** Continuous run of 21' (8' + 8' + 5').

Use a mounting clip at the joint between luminaire segments.

**Note:** For vertical applications, use a stopper at the bottom to prevent fixture from sliding.

**Example 1:** Individual run of 8'.

**Example 2:** Continuous run of 21' (8' + 8' + 5').

Apply the 1 mounting clip per 2' rule to each luminaire segment.