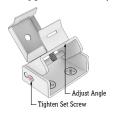

**5.** Screw mounting clips to surface.

Adjust mounting clip to desired angle, then tighten set screw to lock in place.Tip: Use an angle finder or create a jiq to ensure accuracy of angles.

2820 E. Gretta Lane, Anaheim, CA 92806