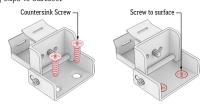

3. Loosen set screw with included Allen Wrench and tilt top to reveal mounting holes.

Note: Do not remove Set Screw.

 Lay mounting clips along reference line and pre-drill using an appropriate drill bit for surface and screw size. Recommended: 8/32 x 1" screw.

**Note:** Allow 0.25" clearance for lateral expansion of assembled mounting clips. Only install mounting clips on flat, even surfaces.