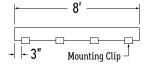

#### **UNASSEMBLED APPLICATIONS**

- Measure area where luminaire will be installed. Use a laser line to create a reference line along installation area, ensuring consistent alignment of mounting clips. Mark location where each mounting clip will be installed along reference line.
- 2. Use 1 mounting clip every 2', rounded up.

#### **ASSEMBLED APPLICATIONS**

- Measure area where luminaire will be installed. Use a laser line to create a reference line along installation area, ensuring consistent alignment of mounting clips. Mark location where each mounting clip will be installed along reference line.
- 2. Use 1 mounting clip every 2', rounded up.