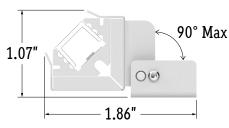

### Assembled End Views

**5.** Screw mounting clips to surface.

Adjust mounting clip to desired angle, then tighten set screw to lock in place.Tip: Use an angle finder or create a jiq to ensure accuracy of angles.

2820 E. Gretta Lane, Anaheim, CA 92806