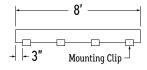

#### **UNASSEMBLED APPLICATIONS**

- Measure area where luminaire will be installed. Use a laser line to create a reference line along installation area, ensuring consistent alignment of mounting clips. Mark location where each mounting clip will be installed along reference line.
- 2. Use 1 mounting clip every 2', rounded up.

Note: For vertical applications, use a stopper at the bottom to prevent fixture from sliding.

Example 1: Individual run of 8'.

**Example 2:** Continuous run of 21' (8' + 8' + 5').

Use a mounting clip at the joint between luminaire segments.

#### **ASSEMBLED APPLICATIONS**

- Measure area where luminaire will be installed. Use a laser line to create a reference line along installation area, ensuring consistent alignment of mounting clips. Mark location where each mounting clip will be installed along reference line.
- 2. Use 1 mounting clip every 2', rounded up.

**Note:** For vertical applications, use a stopper at the bottom to prevent fixture from sliding.

**Example 1:** Individual run of 8'.

**Example 2:** Continuous run of 21' (8' + 8' + 5').

Apply the 1 mounting clip per 2' rule to each luminaire segment.