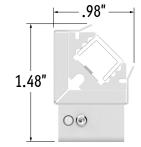

# LLED8600-CMC-MC-ADJ

INSTALLATION

## Perspective View



### Assembled End Views





#### **UNASSEMBLED APPLICATIONS**

- Measure area where luminaire will be installed. Use a laser line to create a reference line along installation area, ensuring consistent alignment of mounting clips. Mark location where each mounting clip will be installed along reference line.
- 2. Use 1 mounting clip every 2', rounded up.

Note: For vertical applications, use a stopper at the bottom to prevent fixture from sliding.

Example 1: Individual run of 8'.



**Example 2:** Continuous run of 21' (8' + 8' + 5').

Use a mounting clip at the joint between luminaire segments.



3. Loosen set screw with included Allen Wrench and tilt top to reveal mounting holes.

Note: Do not remove Set Screw.



 Lay mounting clips along reference line and pre-drill using an appropriate drill bit for surfac