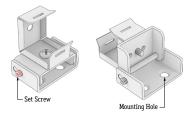

3. Loosen set screw with included Allen Wrench and tilt top to reveal mounting holes.

Note: Do not remove Set Screw.

 Lay mounting clips along reference line and pre-drill using an appropriate drill bit for surface and screw size. Recommended: 8/32 x 1" screw.

**5.** Screw mounting clips to surface.

Adjust mounting clip to desired angle, then tighten set screw to lock in place.Tip: Use an angle finder or create a jiq to ensure accuracy of angles.

2820 E. Gretta Lane, Anaheim, CA 92806