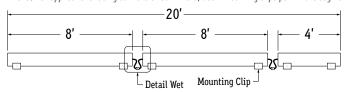

**Example:** 8' + 8' + 4' = 2 MC + 2 MC + 1 MC + 1 MC = 6 MC total.

Use a mounting clip at the joint between two fixtures.

Note: For applications facing outward or downward, use 3 mounting clips per fixture segment.

**Example:** 8' + 8' + 4' = 2 MC + 2 MC + 2 MC = 6 MC total.

Push fixtures together at each wet location connection, leaving a 0.5" gap between fixtures. **Note:** For applications facing outward or downward, use 3 mounting clips per fixture segment.