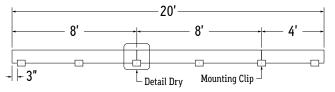

**Example:** 8' + 8' + 4' = 2 MC + 2 MC + 1 MC + 1 MC = 6 MC total.

Use a mounting clip at the joint between two fixtures.

Note: For applications facing outward or downward, use 3 mounting clips per fixture segment.

**Example:** 8' + 8' + 4' = 2 MC + 2 MC + 2 MC = 6 MC total.

Push fixtures together at each wet location connection, leaving a 0.5" gap between fixtures. **Note:** For applications facing outward or downward, use 3 mounting clips per fixture segment.