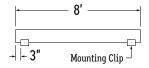

## **DRY LOCATION**

- Measure area where luminaire will be installed. Use a chalk line to ensure a straight installation.
  Mark location where mounting clips will be installed along chalk line.
- 2. Use 1 mounting clip every 4' or 2 if fixture is shorter than 8'.

4. Lay mounting clips and pre-drill using proper drill bit for surface and screw size.

**Recommendation:** 8/32 x 1" screw.

**Note:** Allow 0.25" clearance for lateral expansion of assembled mounting clips. Only install mounting clips on flat, even surfaces.