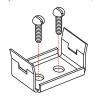

## Perspective View

**5.** Screw mounting clips to surface, then snap fixture into mounting clips.