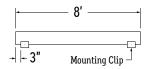

## **DRY LOCATION**

- Measure area where luminaire will be installed. Use a chalk line to ensure a straight installation.
  Mark location where mounting clips will be installed along chalk line.
- 2. Use 1 mounting clip every 4' or 2 if fixture is shorter than 8'.

**Note:** For outward or downward facing applications, use 1 mounting clip every 2'.

**Note:** For vertical applications, use a stopper at the bottom to prevent fixture from sliding.

3. Use 1 mounting clip every 4' +1 if fixture is longer than 8'.

4. Lay mounting clips and pre-drill using proper drill bit for surface and screw size.

**Recommendation:** 8/32 x 1" screw.

**Note:** Allow 0.25" clearance for lateral expansion of assembled mounting clips. Only install mounting clips on flat, even surfaces.

**5.** Screw mounting clips to surface, then snap fixture into mounting clips.