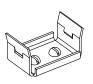

## Assembled End Views

**5.** Screw mounting clips to surface, then snap fixture into mounting clips.