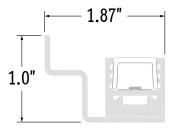

# LLED8600-L-MC-2

INSTALLATION



#### **Perspective View**



Assembled End View



### UNASSEMBLED APPLICATIONS

- Measure area where luminaire will be installed. Use a laser line to create a reference line along installation area, ensuring consistent alignment of mounting clips. Mark location where each mounting clip will be installed along reference line.
- Use 1 mounting clip every 2', rounded up.
  Note: For vertical applications, use a stopper at the bottom to prevent fixture from sliding.

Example 1: Individual run of 8'.





 Lay mounting clips along reference line and pre-drill using an appropriate drill bit for surface and screw size. Recommended: 8/32 x 1" screw.
 Note: Allow 0.25" clearance for lateral expansion of assembled mounting clips. Only install mounting clips on flat, even surfaces.

Screw mounting clips to surface, then snap luminaire into mountin