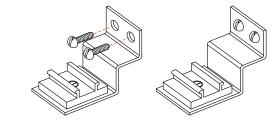

SEMBLED APPLICATIONS

- Measure area where luminaire will be installed. Use a laser line to create a reference line along installation area, ensuring consistent alignment of mounting clips. Mark location where each mounting clip will be installed along reference line.
- Use 1 mounting clip every 2', rounded up.
  Note: For vertical applications, use a stopper at the bottom to prevent fixture from sliding.

Example 1: Individual run of 8'.





 Lay mounting clips along reference line and pre-drill using an appropriate drill bit for surface and screw size. Recommended: 8/32 x 1" screw.
 Note: Allow 0.25" clearance for lateral expansion of assembled mounting clips. Only install mounting clips on flat, even surfaces.

Screw mounting clips to surface, then snap luminaire into mounting clips.



## **ASSEMBLED APPLICATIONS**

 Measure area where luminaire will be installed. Use a laser line to create a reference line along installation area, ensuring consistent alignment of mounting clips. Mark location where each mounting clip will be installed along reference line.

**2.** Use 1 mounting clip every 2', rounded up.

**Note:** For vertical applications, use a stopper at the bottom to prevent fixture from sliding. **Example 1:** Individual run of 8'.







#### CALIFORNIA ACCENT LIGHTING, INC.

2820 E. Gretta Lane, Anaheim, CA 92806 ph. 800.921.CALI (2254) | fx. 714.535.7902 | info@calilighting.com | calilighting.com © CALI. All rights reserved. CALI reserves the right to make changes or withdraw specifications without prior notice. This document is issued in strict confidence o