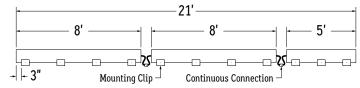

### UNASSEMBLED APPLICATIONS

- Measure area where luminaire will be installed. Use a laser line to create a reference line along installation area, ensuring consistent alignment of mounting clips. Mark location where each mounting clip will be installed along reference line.
- Use 1 mounting clip every 2', rounded up.
  Note: For vertical applications, use a stopper at the bottom to prevent fixture from sliding.

**2.** Use 1 mounting clip every 2', rounded up.

**Note:** For vertical applications, use a stopper at the bottom to prevent fixture from sliding. **Example 1:** Individual run of 8'.