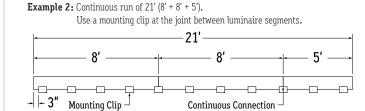

### UNASSEMBLED APPLICATIONS

- Measure area where luminaire will be installed. Use a laser line to create a reference line along installation area, ensuring consistent alignment of mounting clips. Mark location where each mounting clip will be installed along reference line.
- Use 1 mounting clip every 2', rounded up.
  Note: For vertical applications, use a stopper at the bottom to prevent fixture from sliding.

Example 1: Individual run of 8'.

 Lay mounting clips along reference line and pre-drill using an appropriate drill bit for surface and screw size. Recommended: 8/32 x 1" screw.
 Note: Allow 0.25" clearance for lateral expansion of assembled mounting clips. Only install mounting clips on flat, even surfaces.

**2.** Use 1 mounting clip every 2', rounded up.

**Note:** For vertical applications, use a stopper at the bottom to prevent fixture from sliding. **Example 1:** Individual run of 8'.