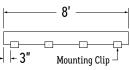

Example 1: Individual run of 8'.

 Lay mounting clips along reference line and pre-drill using an appropriate drill bit for surface and screw size. Recommended: 8/32 x 1" screw.
 Note: Allow 0.25" clearance for lateral expansion of assembled mounting clips. Only install mounting clips on flat, even surfaces.

**2.** Use 1 mounting clip every 2', rounded up.

**Note:** For vertical applications, use a stopper at the bottom to prevent fixture from sliding. **Example 1:** Individual run of 8'.